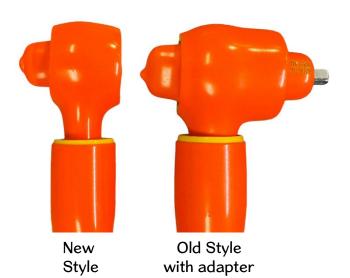

## PRODUCT OFFERING UPDATES NOTICE ON 1/4" Square Drive Torque Wrenches: 30150TW14I or 40200TW14I March 2024

Our new true 1/4" Square Drive torque wrench head for direct connection of sockets. **Exactly right, no adapter required!!** 

Our new head size features a smaller diameter with direct connection to 1/4" drive sockets so either of these torque wrenches can be used in tighter spaces. Winner!!

Head Size: (drive to reversing lever)
New: 1-1/2" Old: 3-1/4" (incl. adapter)
Head Diameter: New: 1-1/4" Old: 1-1/2"