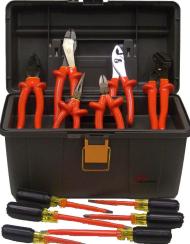

## Tool Kit Includes:

- 6" Diagonal Cutting Plier
- 6" Needle Nose Plier
- 8" Slip Joint Plier
- 10" Crimping Plier
- 10" Water Pump Plier
- 3/16" x 4 1/2" Slotted Screwdriver, Cushion Grip
- 1/4" x 6" Slotted Screwdriver, Cushion Grip
- 1/4" x 4 1/2" Mechanics Slotted Screwdriver, Cushion Grip
- 5/16" x 6" Mechanics Slotted Screwdriver
- #1 x 3" Phillips Screwdriver, Cushion Grip
- #2 x 4" Phillips Screwdriver, Cushion Grip
- Tool Box