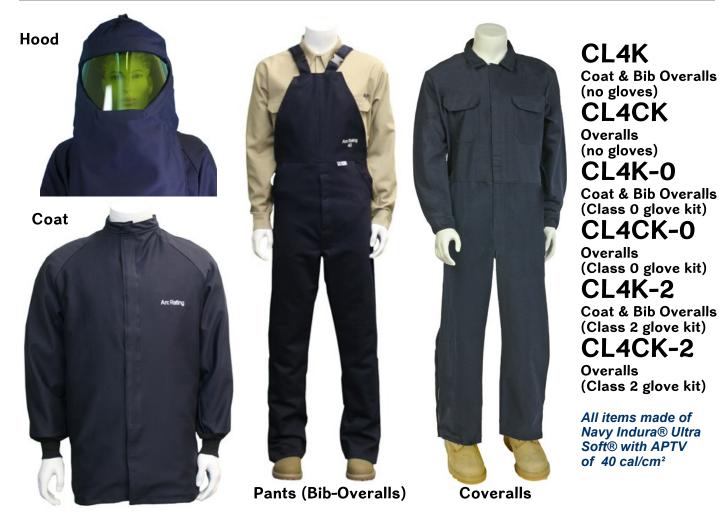

## **CL4K FR TREATED COTTON PPE KITS**

- **Coat** is 32" long, generously cut and features FR Velcro front placket closure and NOMEX<sup>®</sup> knit wrists.
- **Pants** (bib overalls) feature quick disconnect, easy adjust shoulder straps, FR Velcro fly and calf (easy boot entry) closures, two slash pockets with pass-through slashes for access to pants pockets. ankle strap with FR hook and loop.
- **Coverall** features comfortable, sewn-in elastic waist, two way covered zipper, breast pockets with flaps and hidden snap closures, two large rear pockets and two front pockets with pass-through slashes for access to pant pockets.
- Hood includes face shield and dielectric hard hat.
- **Kits include:** style selection (coat and pants *or* coverall) along with hood, safety glasses and storage bag. Kits ending in 0 or 2 also include indicated class glove kit which includes insulating rubber gloves, protectors and canvas glove storage bag please indicate glove size when ordering.